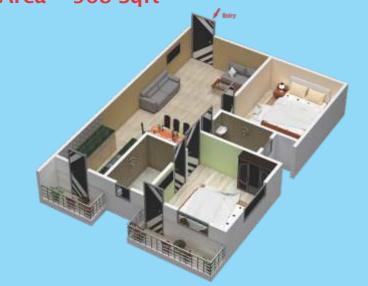

Flat No.-07/2BHK
2Bed Room/2Toilet/2Balcony/Kitchen
Drawing/Dining
S.B. Area - 968 Sqft

Flat No.-09/3BHK

3Bed Room/2Toilet/2Balcony/Kitchen

**Drawing/Dining** 

**S.B.** Area - 1203 Sqft

Flat No.-04/3BHK
3Bed Room/2Toilet/2Balcony/Kitchen
Drawing/Dining
S.B. Area - 1387 Sqft