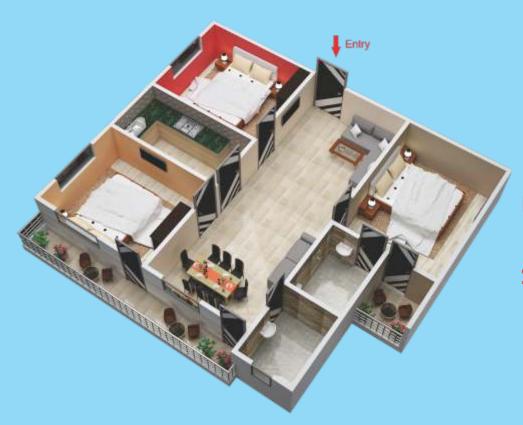

# Typical Floor Plan

Flat No.-02/3BHK
3Bed Room/2Toilet/5Balcony/Kitchen
Drawing/Dining
S.B. Area - 1503 Sqft

Flat No.-07/2BHK
2Bed Room/2Toilet/2Balcony/Kitchen
Drawing/Dining
S.B. Area - 968 Sqft

Flat No.-09/3BHK

3Bed Room/2Toilet/2Balcony/Kitchen

**Drawing/Dining** 

**S.B.** Area - 1203 Sqft

Flat No.-04/3BHK
3Bed Room/2Toilet/2Balcony/Kitchen
Drawing/Dining
S.B. Area - 1387 Sqft