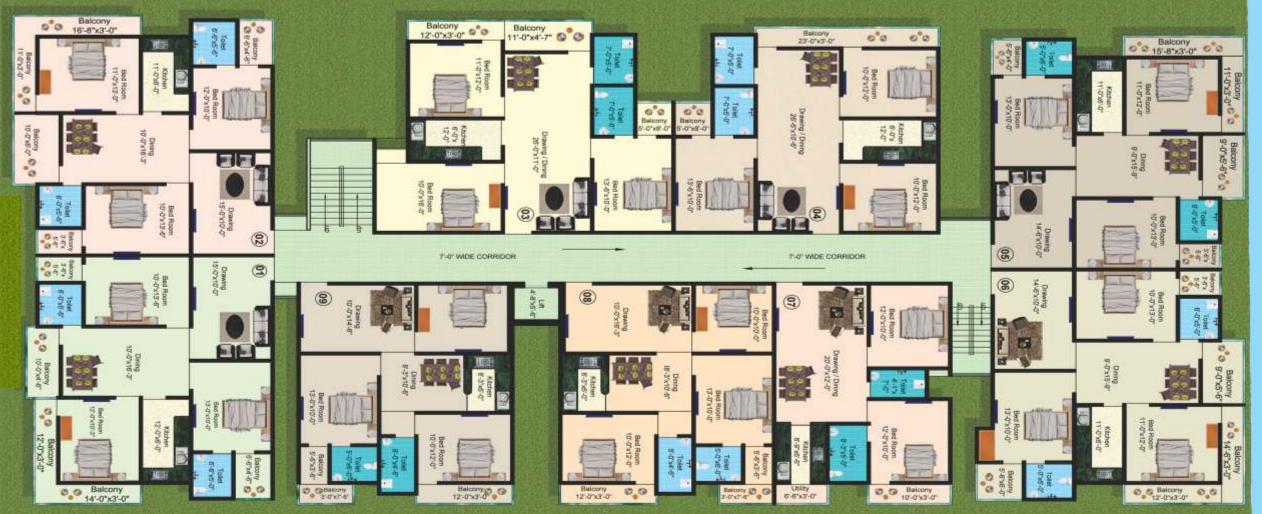

# Typical Floor Plan

Flat No.-02/3BHK
3Bed Room/2Toilet/5Balcony/Kitchen
Drawing/Dining
S.B. Area - 1503 Sqft

# **AREA STATEMENT:**

| FLAT<br>NO. | Description | Carpet<br>area | Balcony<br>area | S.B/U<br>area |
|-------------|-------------|----------------|-----------------|---------------|
| 01          | 3 BHK FLAT  | 838 sq.ft.     | 154 sq.ft.      | 1473 sq.ft.   |
| 02          | 3 BHK FLAT  | 838 sq.ft.     | 174 sq.ft.      | 1503 sq.ft.   |
| 03          | 3 BHK FLAT  | 883 sq.ft.     | 96 sq.ft.       | 1453 sq.ft.   |
| 04          | 3 BHK FLAT  | 838 sq.ft.     | 96 sq.ft.       | 1387 sq.ft.   |
| 05          | 3 BHK FLAT  | 811 sq.ft.     | 155 sq.ft.      | 1464 sq.ft.   |
| 06          | 3 BHK FLAT  | 811 sq.ft.     | 155 sq.ft.      | 1464 sq.ft.   |
| 07          | 2 BHK FLAT  | 621 sq.ft.     | 31 sq.ft.       | 968 sq.ft.    |
| 08          | 3 BHK FLAT  | 770 sq.ft.     | 35 sq.ft.       | 1195 sq.ft.   |
| 09          | 3 BHK FLAT  | 770 sq.ft.     | 40 sq.ft.       | 1203 sq.ft.   |

Flat No.-07/2BHK
2Bed Room/2Toilet/2Balcony/Kitchen
Drawing/Dining
S.B. Area - 968 Sqft

Flat No.-09/3BHK

3Bed Room/2Toilet/2Balcony/Kitchen

**Drawing/Dining** 

**S.B.** Area - 1203 Sqft

Flat No.-04/3BHK
3Bed Room/2Toilet/2Balcony/Kitchen
Drawing/Dining
S.B. Area - 1387 Sqft